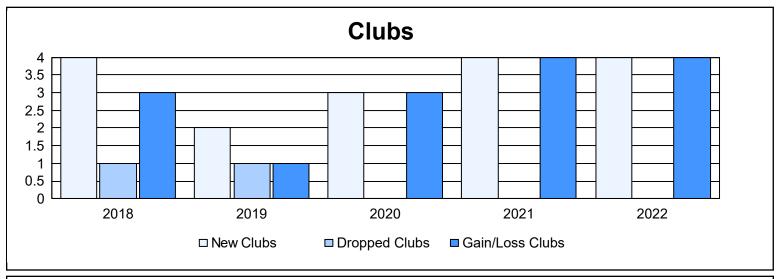

District E 3 As of June 2022 Cumulative

| Year      | New<br>Clubs | Dropped<br>Clubs | Gain/<br>Loss<br>Clubs | New<br>Members | Charter<br>Members | Reinstate<br>Members | Transfer<br>Members | Total<br>Member<br>Added | Total<br>Members<br>Dropped | Gain/<br>Loss<br>Members |
|-----------|--------------|------------------|------------------------|----------------|--------------------|----------------------|---------------------|--------------------------|-----------------------------|--------------------------|
| 2017-2018 | 4            | 1                | 3                      | 197            | 99                 | 0                    | 3                   | 299                      | 161                         | 138                      |
| 2018-2019 | 2            | 1                | 1                      | 147            | 49                 | 0                    | 5                   | 201                      | 163                         | 38                       |
| 2019-2020 | 3            | 0                | 3                      | 96             | 83                 | 0                    | 0                   | 179                      | 62                          | 117                      |
| 2020-2021 | 4            | 0                | 4                      | 132            | 110                | 1                    | 1                   | 244                      | 94                          | 150                      |
| 2021-2022 | 4            | 0                | 4                      | 70             | 114                | 1                    | 8                   | 193                      | 259                         | -66                      |
| Average   | 3            | 0                | 3                      | 128            | 91                 | 0                    | 3                   | 223                      | 148                         | 75                       |